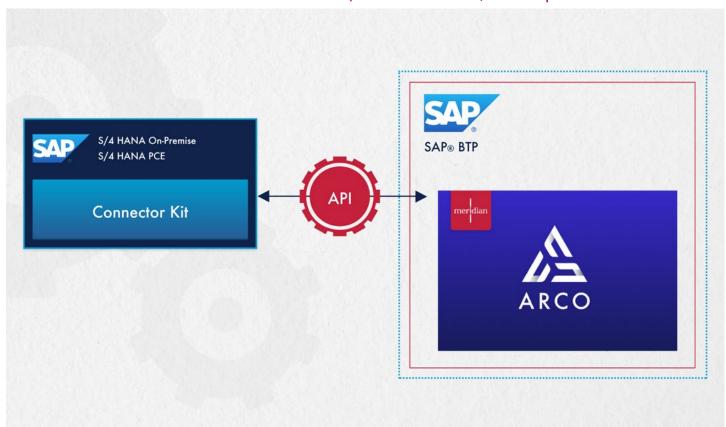

The ARCO application runs on the SAP® BTP platform and enhances the functionality of standard SAP® for global VAT determination. Following a rapid, low-touch implementation ARCO achieves fully compliant and automated tax determination on all complex VAT flows for sales and purchases.

ARCO enables all the advantages of the intelligent Enterprise by using SAP® BTP as the technology platform:

- A single ARCO application can manage tax determination on multiple S/4 HANA instances
- Includes both Cloud and On-Premise based S/4 HANA installations
- By using an ABAP Connector Kit, ARCO is accessible by any S/4 HANA system connected to the SAP<sup>®</sup> BTP system
- Tax determination data delivered in the BTP
- Includes VAT determination on sales and purchase transactions, including OCR Scanning solutions and Idocs
- Single point of control of VAT rules via the ARCO Information Hub
- VIES/BZST VAT ID checking module
- Full visibility of all VAT determination decisions via Process Tracker
- AutoTester enables you to test SAP<sup>®</sup> VAT flows such as Sales orders and Billing documents
- Fully certified by SAP<sup>®</sup> for S/4 HANA and SAP<sup>®</sup> Business Technology Platform (BTP)

### ARCO connects via an API to all of the businesses S/4 HANA instances, from on premises to Cloud.

ARCO is controlled by the customer and updates can be made by the customer. As ARCO is a BTP application, it also has the capacity to integrate with all your other BTP based Intelligent Enterprise applications.

The great advantage of a business using ARCO tax determination is that you have an application that runs within the SAP® Business Technology Platform, but at the same time you are able to use your internal master data and tax tables via an API connector.